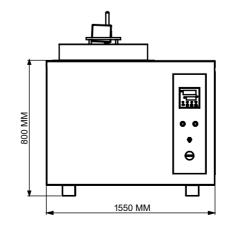

Top View

Front View

Side View

### **Key Specifications:**

| Inner Size                   | L 1200 x W 600 x H 600 mm                     |
|------------------------------|-----------------------------------------------|
| Display                      | LED (Digital) 7 segment                       |
| Accuracy                     | ± 2°C                                         |
| Least Count/Resolution       | 1°C                                           |
| Power                        | 3 phase with Neutral, 50 Hz, 20A Power socket |
| Water circulation motor type | Stirrer Motor                                 |
| Water drain                  | 1/4 ball valve                                |
| T emperature Range           | Upto 90°C                                     |
| Heater Wattage               | 3 Kw x 3 nos.                                 |

### Highlights:

| Temperature Sensor | PT 100                                                                                                                  |
|--------------------|-------------------------------------------------------------------------------------------------------------------------|
| T op Cover         | Yes                                                                                                                     |
| Speed Regulator    | Yes                                                                                                                     |
| Material           | Mild Steel (Outer Body)<br>Stainless Steel (Inner Body)                                                                 |
| Finish             | Powder coated Havel Gray & Blue<br>combination finish and bright chrome /<br>zinc platingfor corrosion resistant finish |
| Dimensions outer   | L 1550 x W 970 x H 800 mm approx                                                                                        |