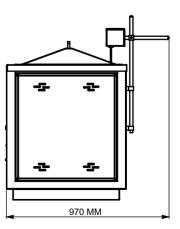

Top View

Front View

Side View

### Highlights:

| Temperature Sensor | PT 100                                                                                                                  |
|--------------------|-------------------------------------------------------------------------------------------------------------------------|
| T op Cover         | Yes                                                                                                                     |
| Speed Regulator    | Yes                                                                                                                     |
| Material           | Mild Steel (Outer Body)<br>Stainless Steel (Inner Body)                                                                 |
| Finish             | Powder coated Havel Gray & Blue<br>combination finish and bright chrome /<br>zinc platingfor corrosion resistant finish |
| Dimensions outer   | L 1550 x W 970 x H 800 mm approx                                                                                        |