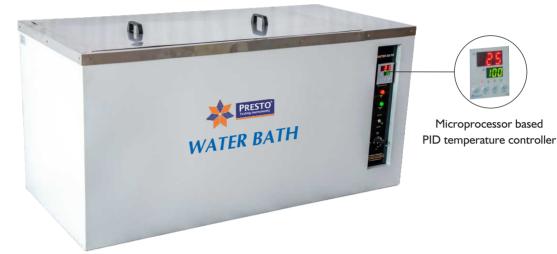

#### Model No. PWBD 0136

Water Bath Digital is a unique test cabinet designed to detect the change in the physical characteristics of material and to ascertain the actual working life of test samples at elevated temperature.

Available in Digital PID Temperature Control Models with Timer facility (optional) with various capacities.

- Temperature control through PT-100 sensor
- Highly accurate test results under uniform temperatures in the chamber
- Advanced Digital Microprocessor based PID temperature controller
- Provision of Set Value(SV) and Process Value(PV) on temperature display
- Inbuilt Auto tuning function
- Bright LED display
- Equipped with rapid heaters for uniform and homogenous heating and maintaining temperature inside the chamber
- Integral water drain system
- Inbuilt Calibration feature with reference to master PID controller
- Setting to RTD PT-100 sensor through advanced PID controller
- Stirrer motor for precise stirring of sample inside the tank and for uniformity of temperature
- Speed regulator for controlling the speed of stirrer

It is used to incubate samples in hot water at high temperatures required in textile and microbiology industries. The Water Bath Digital comes with motorized stirrer for maintaining heating efficiency.

### Highlights:

| Temperature Sensor | PT 100                                                                                                                  |
|--------------------|-------------------------------------------------------------------------------------------------------------------------|
| T op Cover         | Yes                                                                                                                     |
| Speed Regulator    | Yes                                                                                                                     |
| Material           | Mild Steel (Outer Body)<br>Stainless Steel (Inner Body)                                                                 |
| Finish             | Powder coated Havel Gray & Blue<br>combination finish and bright chrome /<br>zinc platingfor corrosion resistant finish |
| Dimensions outer   | L 1550 x W 970 x H 800 mm approx                                                                                        |