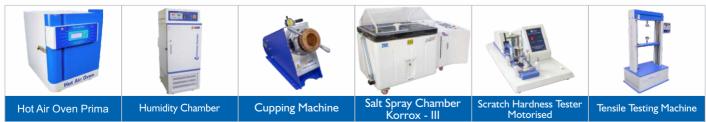

|
| Material           | Mild Steel (Outer Body)<br>Stainless Steel (Inner Body)                                                                 |
| Finish             | Powder coated Havel Gray & Blue<br>combination finish and bright chrome /<br>zinc platingfor corrosion resistant finish |
| Dimensions outer   | L 1550 x W 970 x H 800 mm approx                                                                                        |

### **Optional Features :**

- Water Bath with timer facility
- Other size also available as per requirement.

Thank you customers for choosing us as your partners in growth !



\*All the above logos are the sole property of their respective owners and are used purely for depiction purposes only.

### **OUR OTHER PRODUCTS :-**